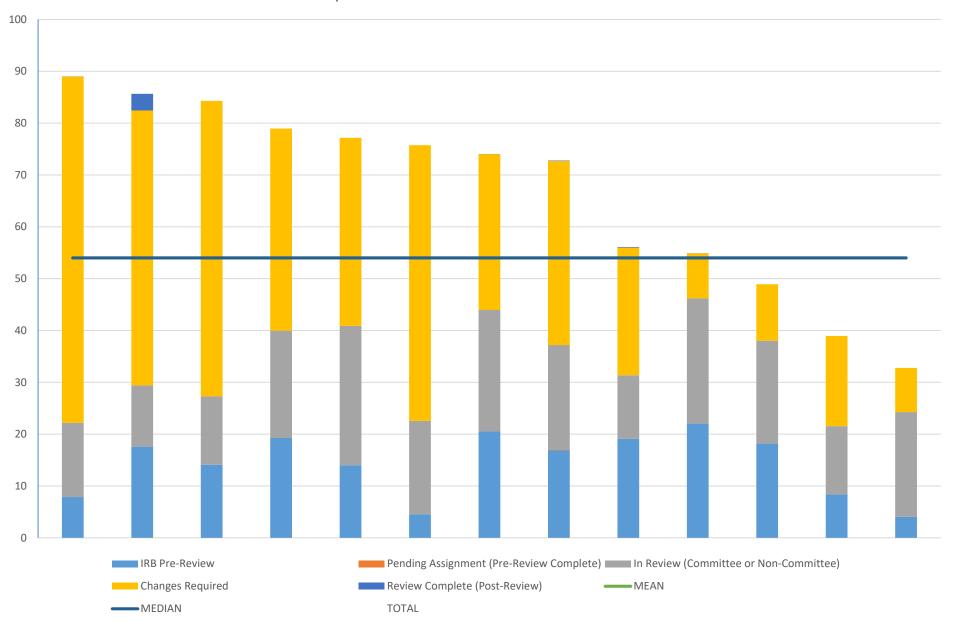

d >2 or more days from last month
Black # = TAT unchanged or less than 2 days changed from last
month

\*"Modification and Continuing Review" combination submissions are counted towards the Continuing Review Turnaround Time and #Submissions

# 9/1/2023 – 9/30/2023 Full Board: Average Time Spent With PPHS vs. Outside PPHS



Days From Submission Date to Final Determination Letter Sent Date





# 9/1/2023 – 9/30/2023 Expedited: Average Time Spent With PPHS vs. Outside PPHS



Days From Submission Date to Final Determination Letter Sent Date



9/1/2023 - 9/30/2023

R2R: Average Time Spent With PPHS

vs. Outside PPHS vs. External IRB



Days From Submission Date to Final Determination Letter Sent Date







Avg. time (days) with External IRB

### September 2023 - Full Board Initial Review



### September 2023 - Expedited Initial Review



### September 2023 - R2R Initial Review