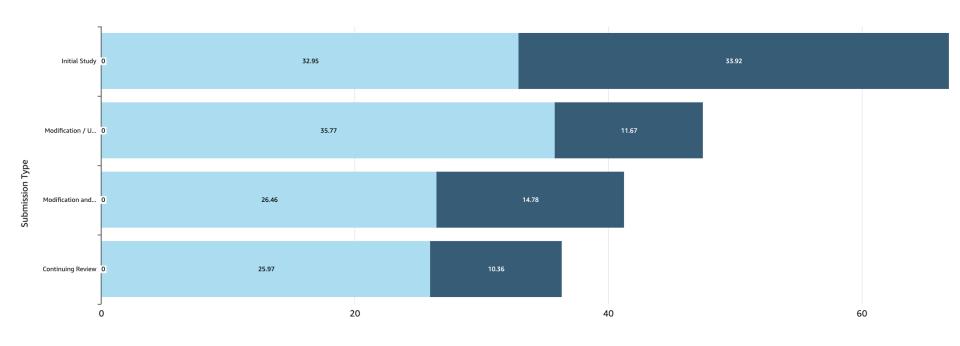

# 9/1/2023 – 9/30/2023 Full Board: Average Time Spent With PPHS vs. Outside PPHS

Days From Submission Date to Final Determination Letter Sent Date