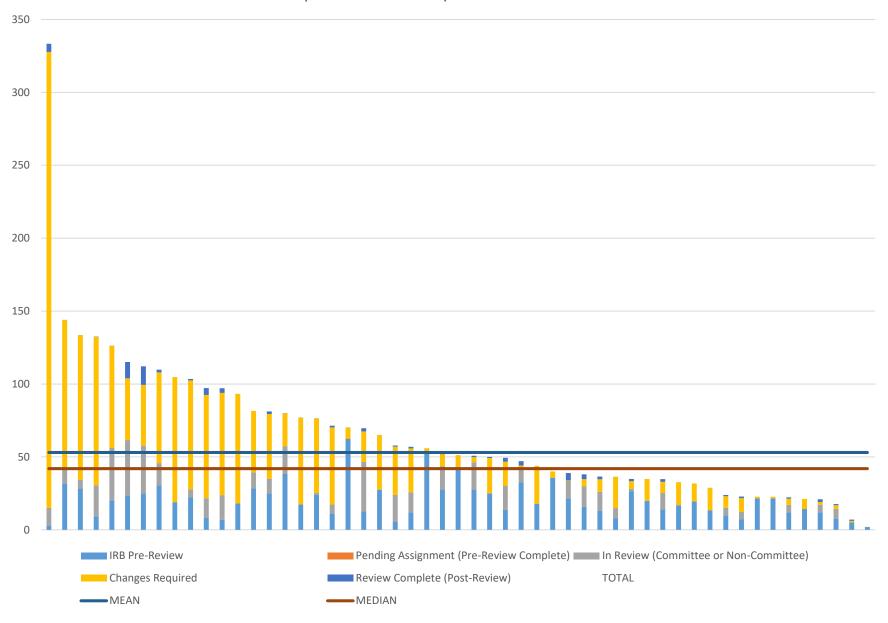

nchanged or less than 2 days changed from last
month

\*"Modification and Continuing Review" combination submissions are counted towards the Continuing Review Turnaround Time and #Submissions

# 9/1/2023 – 9/30/2023 Full Board: Average Time Spent With PPHS vs. Outside PPHS



Days From Submission Date to Final Determination Letter Sent Date





# 9/1/2023 – 9/30/2023 Expedited: Average Time Spent With PPHS vs. Outside PPHS



Days From Submission Date to Final Determination Letter Sent Date



9/1/2023 - 9/30/2023

R2R: Average Time Spent With PPHS

vs. Outside PPHS vs. External IRB



Days From Submission Date to Final Determination Letter Sent Date







Avg. time (days) with External IRB

### September 2023 - Full Board Initial Review



### September 2023 - Expedited Initial Review



### September 2023 - R2R Initial Review