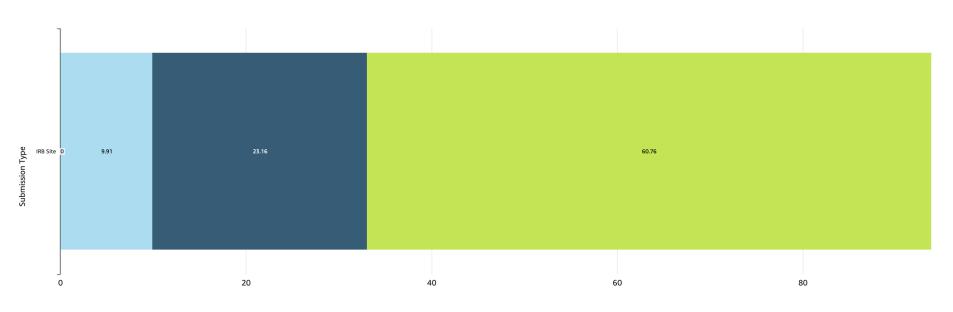

# 9/1/2023 – 9/30/2023 Expedited: Average Time Spent With PPHS vs. Outside PPHS

Days From Submission Date to Final Determination Letter Sent Date

9/1/2023 - 9/30/2023

R2R: Average Time Spent With PPHS

vs. Outside PPHS vs. External IRB

Days From Submission Date to Final Determination Letter Sent Date

Avg. time (days) with External IRB