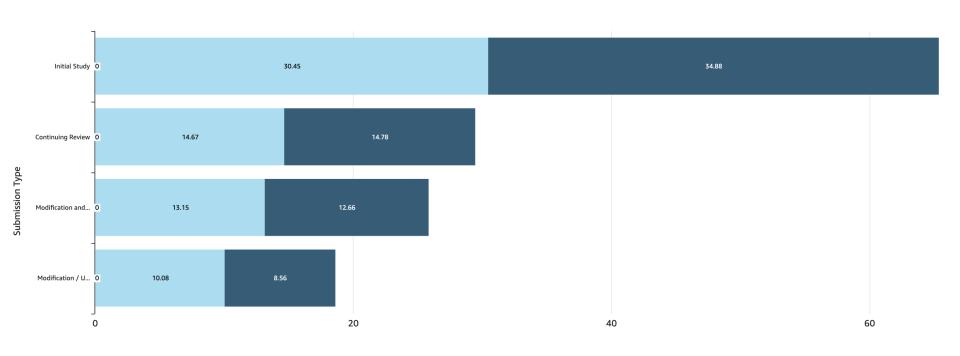

# 9/1/2023 – 9/30/2023 Expedited: Average Time Spent With PPHS vs. Outside PPHS

Days From Submission Date to Final Determination Letter Sent Date

9/1/2023 - 9/30/2023

R2R: Average Time Spent With PPHS

vs. Outside PPHS vs. External IRB