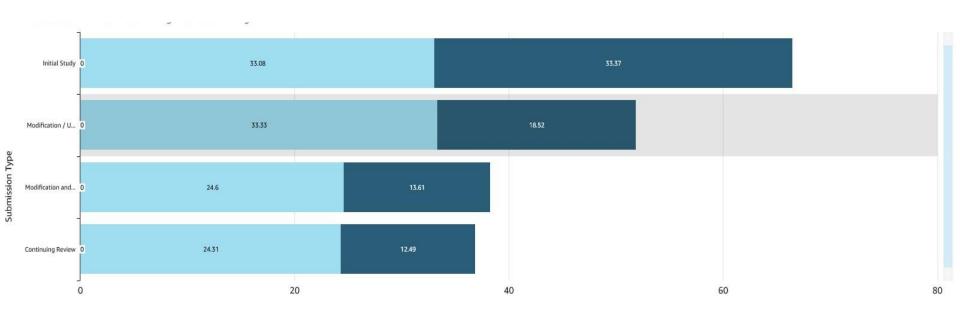

## 7/1/2023 – 9/30/2023 Full Board: Average Time Spent With PPHS vs. Outside PPHS

Days From Submission Date to Final Determination Letter Sent Date