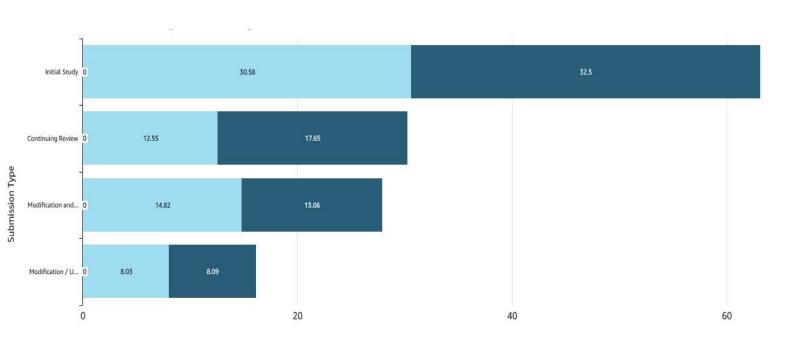

## 7/1/2023 – 9/30/2023 Expedited: Average Time Spent With PPHS vs. Outside PPHS

Days From Submission Date to Final Determination Letter Sent Date

7/1/2023 - 9/30/2023

R2R: Average Time Spent With PPHS

vs. Outside PPHS vs. External IRB