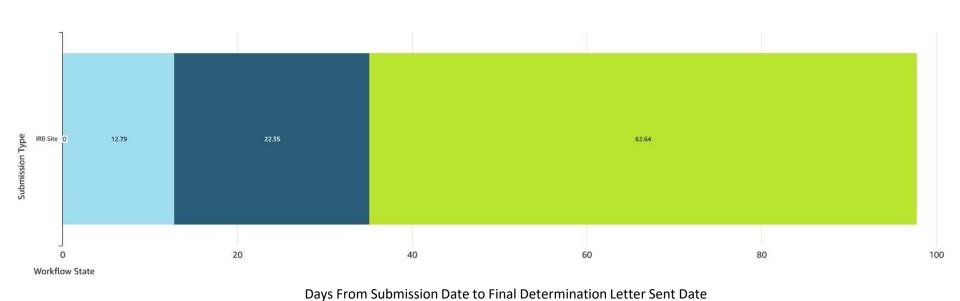

## 7/1/2023 – 9/30/2023 Full Board: Average Time Spent With PPHS vs. Outside PPHS

Days From Submission Date to Final Determination Letter Sent Date

Avg. time (days)
with PPHS

Avg. time (days) with Study
team/ other research
administration offices

Avg. time (days) with Study
External IRB